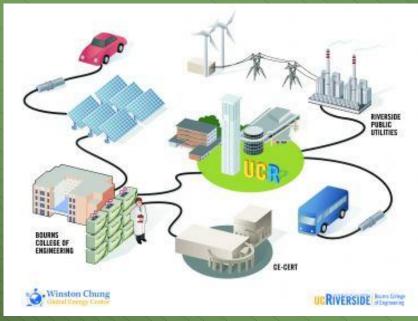

#### **The Battery Show 2015**

Sustainable Integrated Grid Initiative University of California Riverside, CA, USA

Integrated Intermittent EV-Solar Power-Battery-Grid as Power Station

Established in 2014, in University of California Riverside, CA, USA

Largest Renewable Energy Project in its Kind in California

Winston Chung Donation of More than \$10,000,000

**Established Winston Chung Battery Research At UC Riverside** 